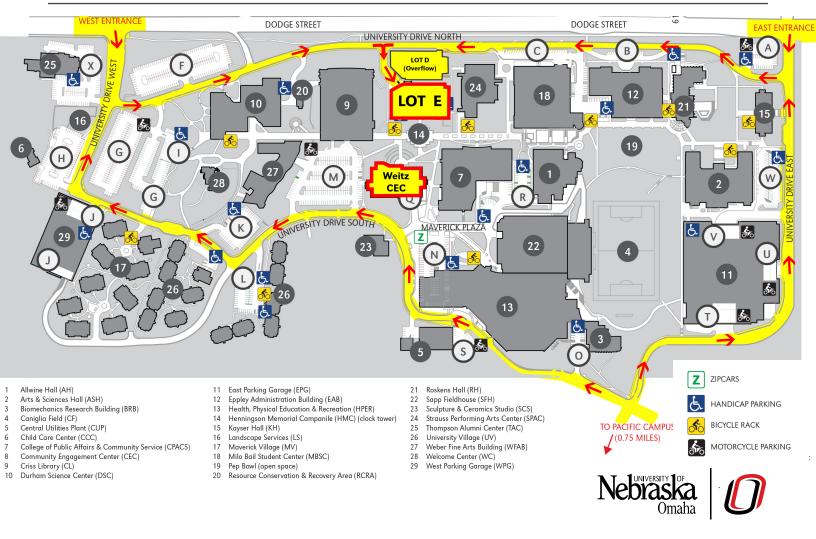

## BUILDING LOCATION ON CAMPUS

UNO's Barbara Weitz Community Engagement Center (Weitz CEC) is located between Criss Library and the College of Public Affairs and Community Service (CPACS). Our building (#8 on the map) is situated next to the bell tower, opposite of lot E and D.

## **DIRECTIONS AND GPS ADDRESS**

Visitors should park in lots E and D. To park in lots E or D please use the GPS address 6400 South, University Drive Road North, Omaha, NE 68182. If a parking stall is unavailable in these lots, the parking attendant will issue a temporary 'Visitor Permit' and guests may park on any surface lot.